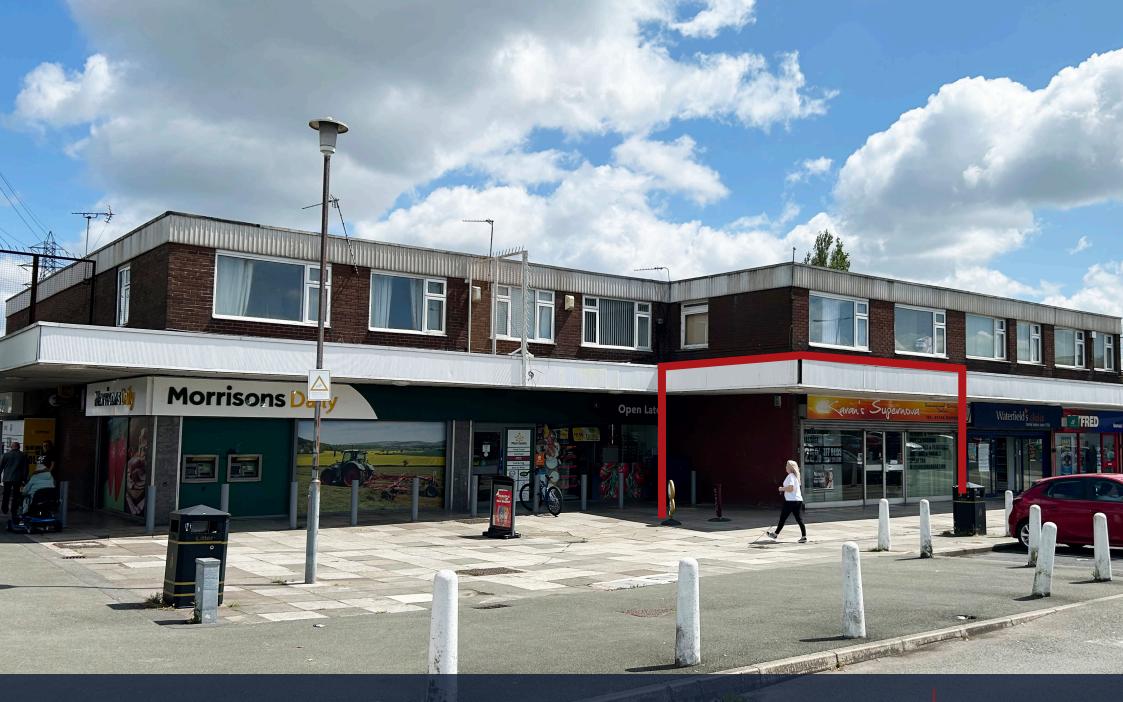

UNIT 5

Four Acre Lane Convenience Centre St. Helens, Merseyside, WA9 4BZ Occupiers Include

**Morrisons** Daily

BETFRED (Heron Foods)

FOUR ACRE UNIT 5

#### **ACCOMMODATION**

The unit is planned on ground floor, only having an area of approximately 1,141 sq ft (106 sq m).