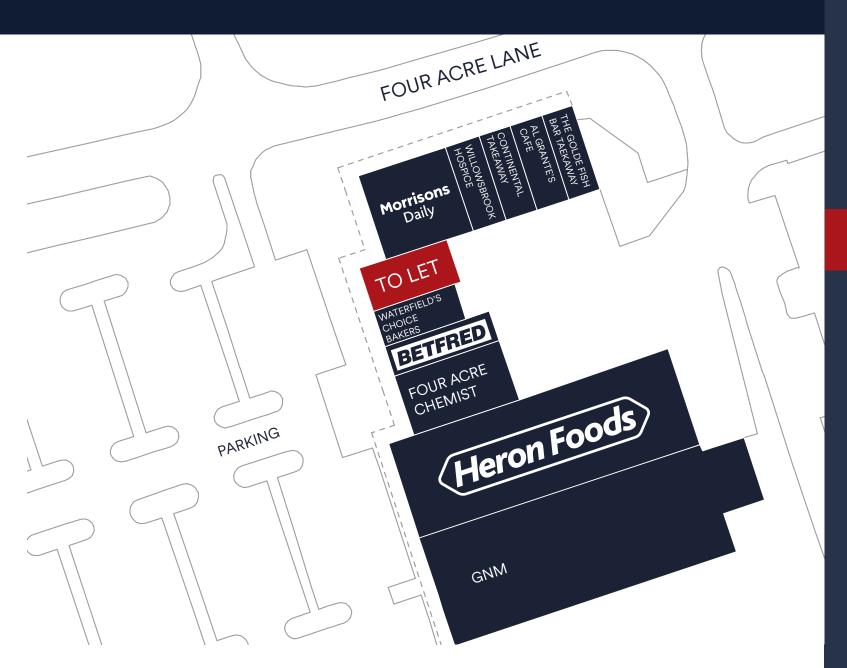

# **FOUR ACRE**

# **SITE PLAN**

George Kearney
07714 679202
0207 233 5255
GKearney@lcpproperties.co.uk

**Viewing**Strictly via prior appointment with the appointed agents

- 13 units
- Accessible location just off the B5419 and served by numerous local bus routes
- Ample free car parking
- Tenants include Heron, Gym Near Me, Morrisons Daily, Bet Fred, Waterfields and Willowbrook Hospice