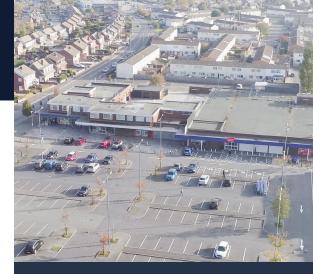

#### **DESCRIPTION**

Four Acre Lane Convenience Centre is located in Clock Face approximately 4 miles south of St Helens, just off the B5419 which provides quick and easy access into and out of the town centre. Four Acre Lane is a popular, local neighbourhood centre providing over 30,000 sq ft of retail and leisure space let to a variety of national, regional and local occupiers.

- 13 units
- Accessible location just off the B5419 and served by numerous local bus routes
- Ample free car parking
- Tenants include Heron, Gym Near Me, Morrisons Daily, Bet Fred, Waterfields and Willowbrook Hospice